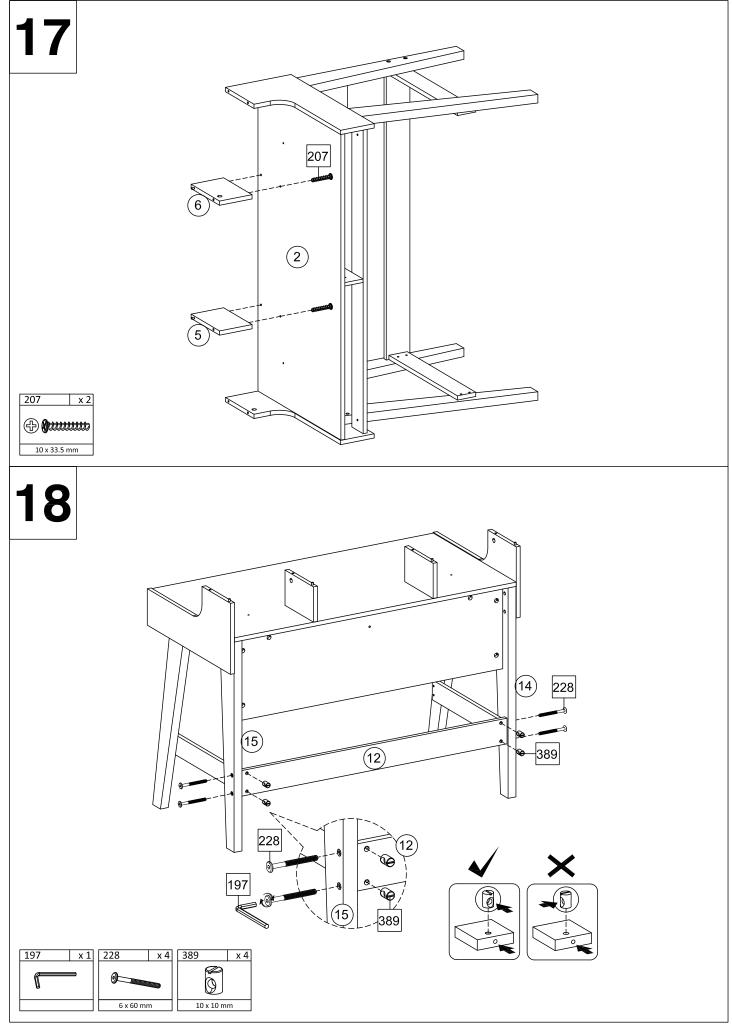

| No. | Taille             | Qté   | Ctn no. | No. | Taille             | Qté | Ctn no. | No. | Taille               | Qté | Ctn no. |
|-----|--------------------|-------|---------|-----|--------------------|-----|---------|-----|----------------------|-----|---------|
| No. | Size               | Qty   | Ctn no. | No. | Size               | Qty | Ctn no. | No. | Size                 | Qty | Ctn no. |
| 1   | 1110 x 190 x 15 mm | 1     | 1       | 11  | 1016 x 55 x 23 mm  | 1   | 1       | 21  | 271 x 112 x 12 mm    | 2   | 1       |
| 2   | 1076 x 548 x 15 mm | 1     | 1       | 12  | 1016 x 90 x 15 mm  | 1   | 1       | 22  | 282 x 149.5 x 2.5 mm | 2   | 1       |
| 3   | 550 x 250 x 15 mm  | 1     | 1       | 13  | 453 x 70 x 15 mm   | 2   | 1       | 23  | 396 x 62 x 12 mm     | 2   | 1       |
| 4   | 550 x 250 x 15 mm  | 1     | 1       | 14  | 741 x 95 x 30 mm   | 1   | 1       | 24  | 396 x 62 x 12 mm     | 2   | 1       |
| 5   | 124 x 188 x 15 mm  | 1     | 1       | 15  | 741 x 95 x 30 mm   | 1   | 1       | 25  | 446 x 60 x 12 mm     | 2   | 1       |
| 6   | 124 x 188 x 15 mm  | 1     | 1       | 16  | 770 x 95 x 30 mm   | 1   | 1       | 26  | 469 x 401 x 2.5 mm   | 2   | 1       |
| 7   | 477 x 79 x 12 mm   | 1     | 1       | 17  | 770 x 95 x 30 mm   | 1   | 1       | 27  | 296 x 119 x 15 mm    | 2   | 1       |
| 8   | 478 x 80 x 12 mm   | 1     | 1       | 18  | 1016 x 296 x 15 mm | 1   | 1       | 28  | 533 x 108 x 15 mm    | 1   | 1       |
| 9   | 477 x 79 x 12 mm   | 1     | 1       | 19  | 150 x 114 x 12 mm  | 2   | 1       | 29  | 533 x 108 x 15 mm    | 1   | 1       |
| 10  | 1076 x 75 x 15 mm  | 1     | 1       | 20  | 150 x 114 x 12 mm  | 2   | 1       | 30  | 1105 x 154 x 2.5 mm  | 1   | 1       |
| Qu  | incailleries/Harc  | lware |         |     |                    |     |         | 1   |                      |     |         |

| 102 x 30                                                                                                                                             | 103 x 20             | 116 x 28             | 119 x 34           | 192 x 36                                         | ] [197   x                 | 1 200 x 10  | 207 x 34               | 228 x 4   |  |
|------------------------------------------------------------------------------------------------------------------------------------------------------|----------------------|----------------------|--------------------|--------------------------------------------------|----------------------------|-------------|------------------------|-----------|--|
| 4 8                                                                                                                                                  | $ \mathbf{F} $       |                      |                    |                                                  |                            | $( \cdot )$ | (+) <b>()</b> ======== | 0         |  |
| 7.5 x 32 mm                                                                                                                                          | 15 x 12 mm           | 6 x 32 mm            | 8 x 32 mm          |                                                  |                            | 12 x 10 mm  | 10 x 33.5 mm           | 6 x 60 mm |  |
| 273 x 2                                                                                                                                              | 330 x 4              | 331 x 4              | 342 x 16           | 347 x 2                                          | 355 x 2<br>Cher<br>Ø 20 mm |             | 389 x 4                |           |  |
| TEMPS DE MONTAGE: 60 MINUTE<br>SET-UP TIME: 60 MINUTE                                                                                                |                      |                      |                    |                                                  |                            |             |                        |           |  |
| NOMBRE DE PERSONNES: 02<br>NUMBER OF PERSONS: 02<br>POUR L'ENTRETIEN, UN CHIFFON DOUX SUFFIRA.<br>FOR GENERAL CARE, A PIECE OF CLOTH WILL BE ENOUGH. |                      |                      |                    |                                                  |                            |             |                        |           |  |
| SAV / Spareparts       2099901447432                                                                                                                 |                      |                      |                    |                                                  |                            |             |                        |           |  |
| (No. / Nr ) x (Qté/C                                                                                                                                 | tty)                 |                      |                    | 1                                                |                            |             |                        |           |  |
| 102 X 30<br>103 X 20                                                                                                                                 | 119 X 34<br>192 X 36 | 200 X 10<br>207 X 34 | 273 X 2<br>330 X 4 | 342       X       16         347       X       2 | 389 X 4                    |             |                        |           |  |