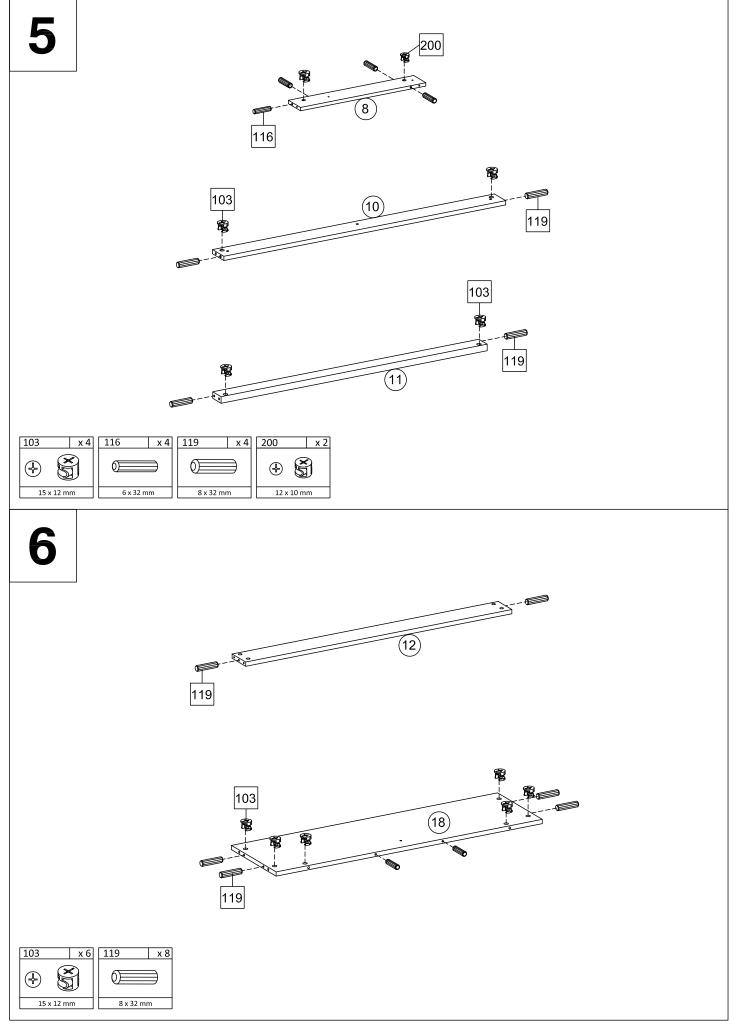

| No. | Taille             | Qté   | Ctn no. | No. | Taille             | Qté | Ctn no. | No. | Taille               | Qté | Ctn no. |
|-----|--------------------|-------|---------|-----|--------------------|-----|---------|-----|----------------------|-----|---------|
| No. | Size               | Qty   | Ctn no. | No. | Size               | Qty | Ctn no. | No. | Size                 | Qty | Ctn no. |
| 1   | 1110 x 190 x 15 mm | 1     | 1       | 11  | 1016 x 55 x 23 mm  | 1   | 1       | 21  | 271 x 112 x 12 mm    | 2   | 1       |
| 2   | 1076 x 548 x 15 mm | 1     | 1       | 12  | 1016 x 90 x 15 mm  | 1   | 1       | 22  | 282 x 149.5 x 2.5 mm | 2   | 1       |
| 3   | 550 x 250 x 15 mm  | 1     | 1       | 13  | 453 x 70 x 15 mm   | 2   | 1       | 23  | 396 x 62 x 12 mm     | 2   | 1       |
| 4   | 550 x 250 x 15 mm  | 1     | 1       | 14  | 741 x 95 x 30 mm   | 1   | 1       | 24  | 396 x 62 x 12 mm     | 2   | 1       |
| 5   | 124 x 188 x 15 mm  | 1     | 1       | 15  | 741 x 95 x 30 mm   | 1   | 1       | 25  | 446 x 60 x 12 mm     | 2   | 1       |
| 6   | 124 x 188 x 15 mm  | 1     | 1       | 16  | 770 x 95 x 30 mm   | 1   | 1       | 26  | 469 x 401 x 2.5 mm   | 2   | 1       |
| 7   | 477 x 79 x 12 mm   | 1     | 1       | 17  | 770 x 95 x 30 mm   | 1   | 1       | 27  | 296 x 119 x 15 mm    | 2   | 1       |
| 8   | 478 x 80 x 12 mm   | 1     | 1       | 18  | 1016 x 296 x 15 mm | 1   | 1       | 28  | 533 x 108 x 15 mm    | 1   | 1       |
| 9   | 477 x 79 x 12 mm   | 1     | 1       | 19  | 150 x 114 x 12 mm  | 2   | 1       | 29  | 533 x 108 x 15 mm    | 1   | 1       |
| 10  | 1076 x 75 x 15 mm  | 1     | 1       | 20  | 150 x 114 x 12 mm  | 2   | 1       | 30  | 1105 x 154 x 2.5 mm  | 1   | 1       |
| Qu  | incailleries/Harc  | lware |         |     |                    |     |         | 1   |                      |     |         |

| 102 x 30                                                                                                                                             | 103 x 20             | 116 x 28             | 119 x 34           | 192 x 36                                         | ] [197   x                 | 1 200 x 10  | 207 x 34               | 228 x 4   |  |
|------------------------------------------------------------------------------------------------------------------------------------------------------|----------------------|----------------------|--------------------|--------------------------------------------------|----------------------------|-------------|------------------------|-----------|--|
| 4 8                                                                                                                                                  | $ \mathbf{F} $       |                      |                    |                                                  |                            | $( \cdot )$ | (+) <b>()</b> ======== | 0         |  |
| 7.5 x 32 mm                                                                                                                                          | 15 x 12 mm           | 6 x 32 mm            | 8 x 32 mm          |                                                  |                            | 12 x 10 mm  | 10 x 33.5 mm           | 6 x 60 mm |  |
| 273 x 2                                                                                                                                              | 330 x 4              | 331 x 4              | 342 x 16           | 347 x 2                                          | 355 x 2<br>Cher<br>Ø 20 mm |             | 389 x 4                |           |  |
| TEMPS DE MONTAGE: 60 MINUTE<br>SET-UP TIME: 60 MINUTE                                                                                                |                      |                      |                    |                                                  |                            |             |                        |           |  |
| NOMBRE DE PERSONNES: 02<br>NUMBER OF PERSONS: 02<br>POUR L'ENTRETIEN, UN CHIFFON DOUX SUFFIRA.<br>FOR GENERAL CARE, A PIECE OF CLOTH WILL BE ENOUGH. |                      |                      |                    |                                                  |                            |             |                        |           |  |
| SAV / Spareparts       2099901447432                                                                                                                 |                      |                      |                    |                                                  |                            |             |                        |           |  |
| (No. / Nr ) x (Qté/C                                                                                                                                 | tty)                 |                      |                    | 1                                                |                            |             |                        |           |  |
| 102 X 30<br>103 X 20                                                                                                                                 | 119 X 34<br>192 X 36 | 200 X 10<br>207 X 34 | 273 X 2<br>330 X 4 | 342       X       16         347       X       2 | 389 X 4                    |             |                        |           |  |