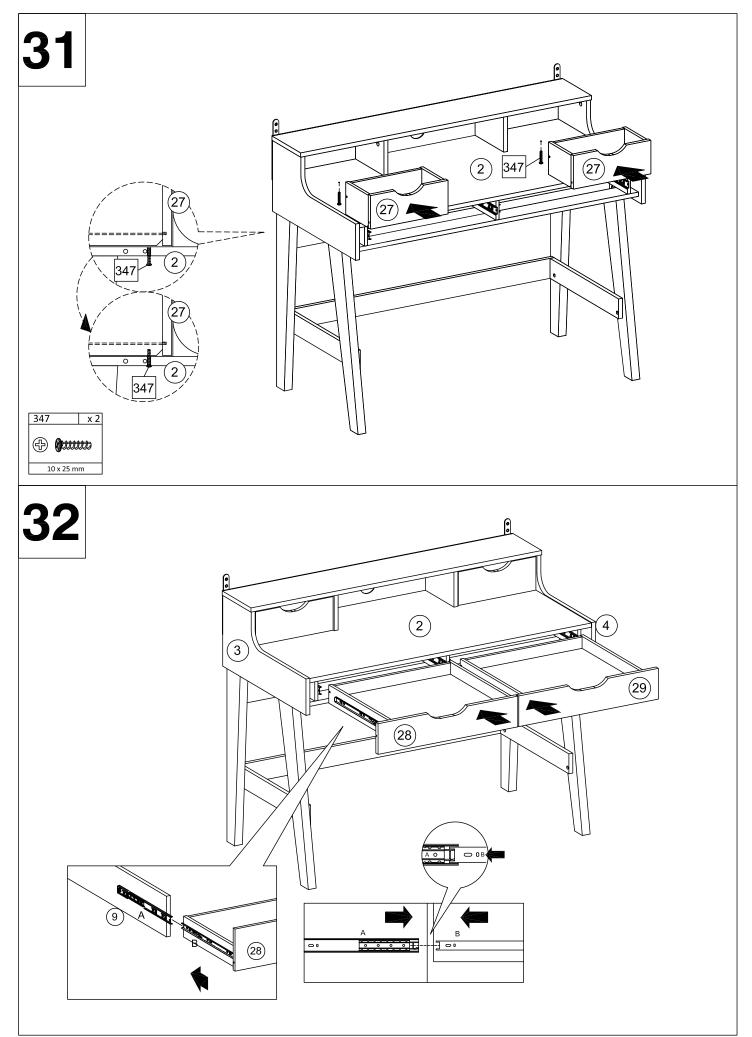

|  |
| (No. / Nr ) x (Qté/C                                                                                                                                 | tty)                 |                      |                    | 1                                                |                            |             |                        |           |  |
| 102 X 30<br>103 X 20                                                                                                                                 | 119 X 34<br>192 X 36 | 200 X 10<br>207 X 34 | 273 X 2<br>330 X 4 | 342       X       16         347       X       2 | 389 X 4                    |             |                        |           |  |

355 X 20

116 X 28

197 X 1

228 X 4

331 X 4



































## FIXATION DU MEUBLE AU MUR

Ce meuble peut représenter un danger pour votre sécurité si sa fixation au mur a été faite de façon incorrecte. Cette fixation doit être rêalisée par une personne compétente qui s'assurera de l'adéquation entre le dispositive de fixation et le mur

## ATTACHMENT OF FURNITURE

This furniture may represent a danger for your security if it's attachment on the wall has been done in an incorrect way. This attachment must be done by a person of the great expertise who will make sure adequacy between the device of fixing and the wall.