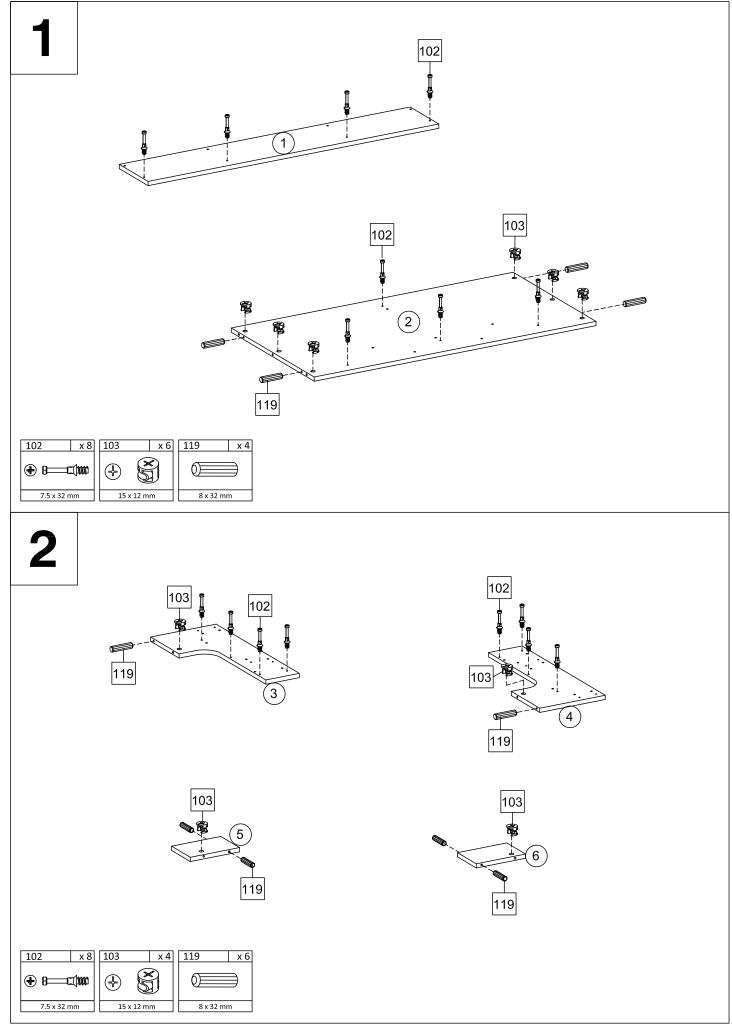

| 102 x 30                                                                                                                                             | 103 x 20             | 116 x 28             | 119 x 34           | 192 x 36                                         | ] [197   x                 | 1 200 x 10  | 207 x 34               | 228 x 4   |  |
|------------------------------------------------------------------------------------------------------------------------------------------------------|----------------------|----------------------|--------------------|--------------------------------------------------|----------------------------|-------------|------------------------|-----------|--|
| 4 8                                                                                                                                                  | $ \mathbf{F} $       |                      |                    |                                                  |                            | $( \cdot )$ | (+) <b>()</b> ======== | 0         |  |
| 7.5 x 32 mm                                                                                                                                          | 15 x 12 mm           | 6 x 32 mm            | 8 x 32 mm          |                                                  |                            | 12 x 10 mm  | 10 x 33.5 mm           | 6 x 60 mm |  |
| 273 x 2                                                                                                                                              | 330 x 4              | 331 x 4              | 342 x 16           | 347 x 2                                          | 355 x 2<br>Cher<br>Ø 20 mm |             | 389 x 4                |           |  |
| TEMPS DE MONTAGE: 60 MINUTE<br>SET-UP TIME: 60 MINUTE                                                                                                |                      |                      |                    |                                                  |                            |             |                        |           |  |
| NOMBRE DE PERSONNES: 02<br>NUMBER OF PERSONS: 02<br>POUR L'ENTRETIEN, UN CHIFFON DOUX SUFFIRA.<br>FOR GENERAL CARE, A PIECE OF CLOTH WILL BE ENOUGH. |                      |                      |                    |                                                  |                            |             |                        |           |  |
| SAV / Spareparts       2099901447432                                                                                                                 |                      |                      |                    |                                                  |                            |             |                        |           |  |
| (No. / Nr ) x (Qté/C                                                                                                                                 | tty)                 |                      |                    | 1                                                |                            |             |                        |           |  |
| 102 X 30<br>103 X 20                                                                                                                                 | 119 X 34<br>192 X 36 | 200 X 10<br>207 X 34 | 273 X 2<br>330 X 4 | 342       X       16         347       X       2 | 389 X 4                    |             |                        |           |  |