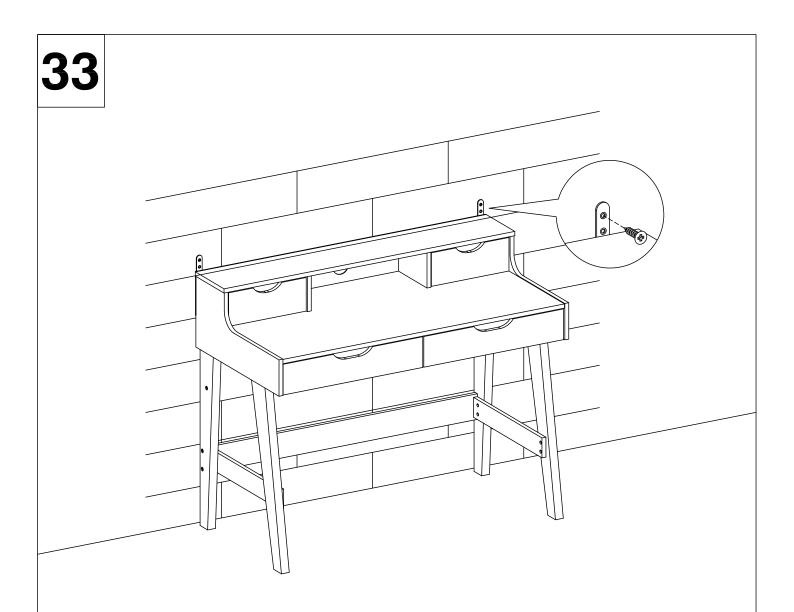

## FIXATION DU MEUBLE AU MUR

Ce meuble peut représenter un danger pour votre sécurité si sa fixation au mur a été faite de façon incorrecte. Cette fixation doit être rêalisée par une personne compétente qui s'assurera de l'adéquation entre le dispositive de fixation et le mur

## ATTACHMENT OF FURNITURE

This furniture may represent a danger for your security if it's attachment on the wall has been done in an incorrect way. This attachment must be done by a person of the great expertise who will make sure adequacy between the device of fixing and the wall.