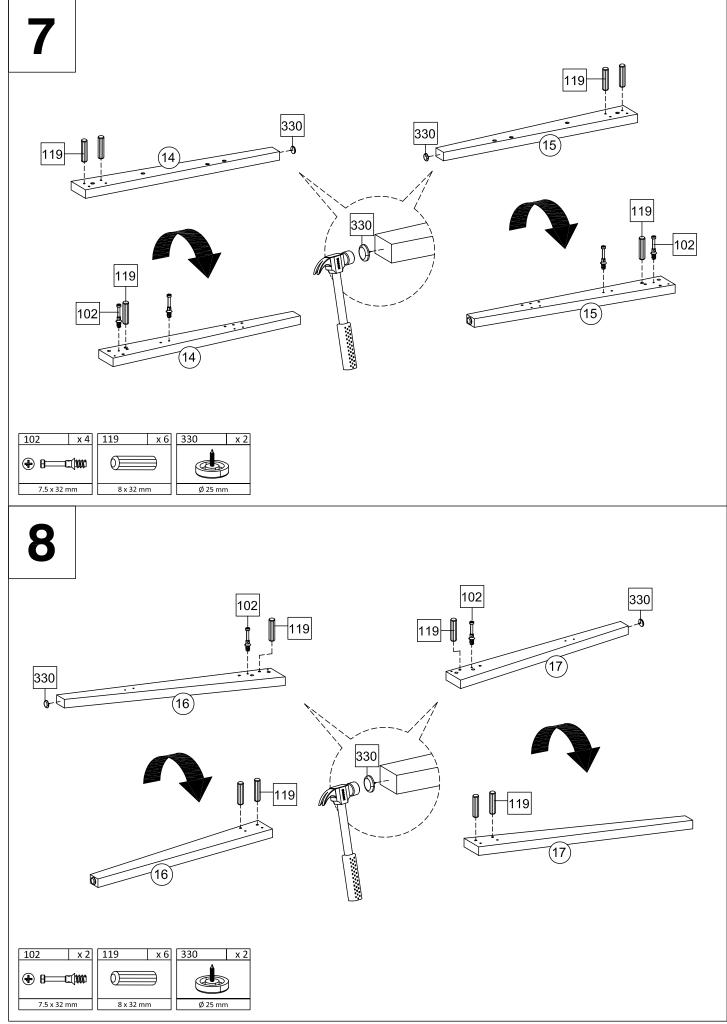

| No. | Taille             | Qté   | Ctn no. | No. | Taille             | Qté | Ctn no. | No. | Taille               | Qté | Ctn no. |
|-----|--------------------|-------|---------|-----|--------------------|-----|---------|-----|----------------------|-----|---------|
| No. | Size               | Qty   | Ctn no. | No. | Size               | Qty | Ctn no. | No. | Size                 | Qty | Ctn no. |
| 1   | 1110 x 190 x 15 mm | 1     | 1       | 11  | 1016 x 55 x 23 mm  | 1   | 1       | 21  | 271 x 112 x 12 mm    | 2   | 1       |
| 2   | 1076 x 548 x 15 mm | 1     | 1       | 12  | 1016 x 90 x 15 mm  | 1   | 1       | 22  | 282 x 149.5 x 2.5 mm | 2   | 1       |
| 3   | 550 x 250 x 15 mm  | 1     | 1       | 13  | 453 x 70 x 15 mm   | 2   | 1       | 23  | 396 x 62 x 12 mm     | 2   | 1       |
| 4   | 550 x 250 x 15 mm  | 1     | 1       | 14  | 741 x 95 x 30 mm   | 1   | 1       | 24  | 396 x 62 x 12 mm     | 2   | 1       |
| 5   | 124 x 188 x 15 mm  | 1     | 1       | 15  | 741 x 95 x 30 mm   | 1   | 1       | 25  | 446 x 60 x 12 mm     | 2   | 1       |
| 6   | 124 x 188 x 15 mm  | 1     | 1       | 16  | 770 x 95 x 30 mm   | 1   | 1       | 26  | 469 x 401 x 2.5 mm   | 2   | 1       |
| 7   | 477 x 79 x 12 mm   | 1     | 1       | 17  | 770 x 95 x 30 mm   | 1   | 1       | 27  | 296 x 119 x 15 mm    | 2   | 1       |
| 8   | 478 x 80 x 12 mm   | 1     | 1       | 18  | 1016 x 296 x 15 mm | 1   | 1       | 28  | 533 x 108 x 15 mm    | 1   | 1       |
| 9   | 477 x 79 x 12 mm   | 1     | 1       | 19  | 150 x 114 x 12 mm  | 2   | 1       | 29  | 533 x 108 x 15 mm    | 1   | 1       |
| 10  | 1076 x 75 x 15 mm  | 1     | 1       | 20  | 150 x 114 x 12 mm  | 2   | 1       | 30  | 1105 x 154 x 2.5 mm  | 1   | 1       |
| Qu  | incailleries/Harc  | lware |         |     |                    |     |         | 1   |                      |     |         |

| 102 x 30                                                                                                                                             | 103 x 20             | 116 x 28             | 119 x 34           | 192 x 36                                         | ] [197   x                 | 1 200 x 10  | 207 x 34               | 228 x 4   |  |
|------------------------------------------------------------------------------------------------------------------------------------------------------|----------------------|----------------------|--------------------|--------------------------------------------------|----------------------------|-------------|------------------------|-----------|--|
| 4 8                                                                                                                                                  | $ \mathbf{F} $       |                      |                    |                                                  |                            | $( \cdot )$ | (+) <b>()</b> ======== | 0         |  |
| 7.5 x 32 mm                                                                                                                                          | 15 x 12 mm           | 6 x 32 mm            | 8 x 32 mm          |                                                  |                            | 12 x 10 mm  | 10 x 33.5 mm           | 6 x 60 mm |  |
| 273 x 2                                                                                                                                              | 330 x 4              | 331 x 4              | 342 x 16           | 347 x 2                                          | 355 x 2<br>Cher<br>Ø 20 mm |             | 389 x 4                |           |  |
| TEMPS DE MONTAGE: 60 MINUTE<br>SET-UP TIME: 60 MINUTE                                                                                                |                      |                      |                    |                                                  |                            |             |                        |           |  |
| NOMBRE DE PERSONNES: 02<br>NUMBER OF PERSONS: 02<br>POUR L'ENTRETIEN, UN CHIFFON DOUX SUFFIRA.<br>FOR GENERAL CARE, A PIECE OF CLOTH WILL BE ENOUGH. |                      |                      |                    |                                                  |                            |             |                        |           |  |
| SAV / Spareparts       2099901447432                                                                                                                 |                      |                      |                    |                                                  |                            |             |                        |           |  |
| (No. / Nr ) x (Qté/C                                                                                                                                 | tty)                 |                      |                    | 1                                                |                            |             |                        |           |  |
| 102 X 30<br>103 X 20                                                                                                                                 | 119 X 34<br>192 X 36 | 200 X 10<br>207 X 34 | 273 X 2<br>330 X 4 | 342       X       16         347       X       2 | 389 X 4                    |             |                        |           |  |