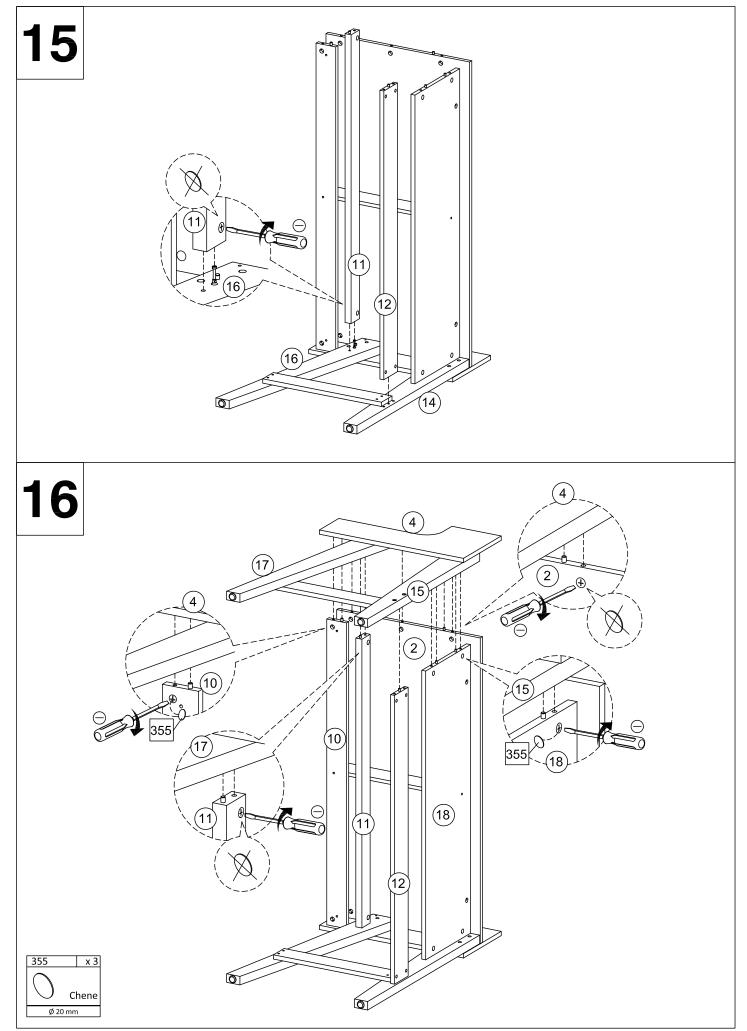

| No. | Taille             | Qté   | Ctn no. | No. | Taille             | Qté | Ctn no. | No. | Taille               | Qté | Ctn no. |
|-----|--------------------|-------|---------|-----|--------------------|-----|---------|-----|----------------------|-----|---------|
| No. | Size               | Qty   | Ctn no. | No. | Size               | Qty | Ctn no. | No. | Size                 | Qty | Ctn no. |
| 1   | 1110 x 190 x 15 mm | 1     | 1       | 11  | 1016 x 55 x 23 mm  | 1   | 1       | 21  | 271 x 112 x 12 mm    | 2   | 1       |
| 2   | 1076 x 548 x 15 mm | 1     | 1       | 12  | 1016 x 90 x 15 mm  | 1   | 1       | 22  | 282 x 149.5 x 2.5 mm | 2   | 1       |
| 3   | 550 x 250 x 15 mm  | 1     | 1       | 13  | 453 x 70 x 15 mm   | 2   | 1       | 23  | 396 x 62 x 12 mm     | 2   | 1       |
| 4   | 550 x 250 x 15 mm  | 1     | 1       | 14  | 741 x 95 x 30 mm   | 1   | 1       | 24  | 396 x 62 x 12 mm     | 2   | 1       |
| 5   | 124 x 188 x 15 mm  | 1     | 1       | 15  | 741 x 95 x 30 mm   | 1   | 1       | 25  | 446 x 60 x 12 mm     | 2   | 1       |
| 6   | 124 x 188 x 15 mm  | 1     | 1       | 16  | 770 x 95 x 30 mm   | 1   | 1       | 26  | 469 x 401 x 2.5 mm   | 2   | 1       |
| 7   | 477 x 79 x 12 mm   | 1     | 1       | 17  | 770 x 95 x 30 mm   | 1   | 1       | 27  | 296 x 119 x 15 mm    | 2   | 1       |
| 8   | 478 x 80 x 12 mm   | 1     | 1       | 18  | 1016 x 296 x 15 mm | 1   | 1       | 28  | 533 x 108 x 15 mm    | 1   | 1       |
| 9   | 477 x 79 x 12 mm   | 1     | 1       | 19  | 150 x 114 x 12 mm  | 2   | 1       | 29  | 533 x 108 x 15 mm    | 1   | 1       |
| 10  | 1076 x 75 x 15 mm  | 1     | 1       | 20  | 150 x 114 x 12 mm  | 2   | 1       | 30  | 1105 x 154 x 2.5 mm  | 1   | 1       |
| Qu  | incailleries/Harc  | lware |         |     |                    |     |         | 1   |                      |     |         |

| 102 x 30                                                                                                                                             | 103 x 20             | 116 x 28             | 119 x 34           | 192 x 36                                         | ] [197   x                 | 1 200 x 10  | 207 x 34               | 228 x 4   |  |
|------------------------------------------------------------------------------------------------------------------------------------------------------|----------------------|----------------------|--------------------|--------------------------------------------------|----------------------------|-------------|------------------------|-----------|--|
| 4 8                                                                                                                                                  | $ \mathbf{F} $       |                      |                    |                                                  |                            | $( \cdot )$ | (+) <b>()</b> ======== | 0         |  |
| 7.5 x 32 mm                                                                                                                                          | 15 x 12 mm           | 6 x 32 mm            | 8 x 32 mm          |                                                  |                            | 12 x 10 mm  | 10 x 33.5 mm           | 6 x 60 mm |  |
| 273 x 2                                                                                                                                              | 330 x 4              | 331 x 4              | 342 x 16           | 347 x 2                                          | 355 x 2<br>Cher<br>Ø 20 mm |             | 389 x 4                |           |  |
| TEMPS DE MONTAGE: 60 MINUTE<br>SET-UP TIME: 60 MINUTE                                                                                                |                      |                      |                    |                                                  |                            |             |                        |           |  |
| NOMBRE DE PERSONNES: 02<br>NUMBER OF PERSONS: 02<br>POUR L'ENTRETIEN, UN CHIFFON DOUX SUFFIRA.<br>FOR GENERAL CARE, A PIECE OF CLOTH WILL BE ENOUGH. |                      |                      |                    |                                                  |                            |             |                        |           |  |
| SAV / Spareparts       2099901447432                                                                                                                 |                      |                      |                    |                                                  |                            |             |                        |           |  |
| (No. / Nr ) x (Qté/C                                                                                                                                 | tty)                 |                      |                    | 1                                                |                            |             |                        |           |  |
| 102 X 30<br>103 X 20                                                                                                                                 | 119 X 34<br>192 X 36 | 200 X 10<br>207 X 34 | 273 X 2<br>330 X 4 | 342       X       16         347       X       2 | 389 X 4                    |             |                        |           |  |