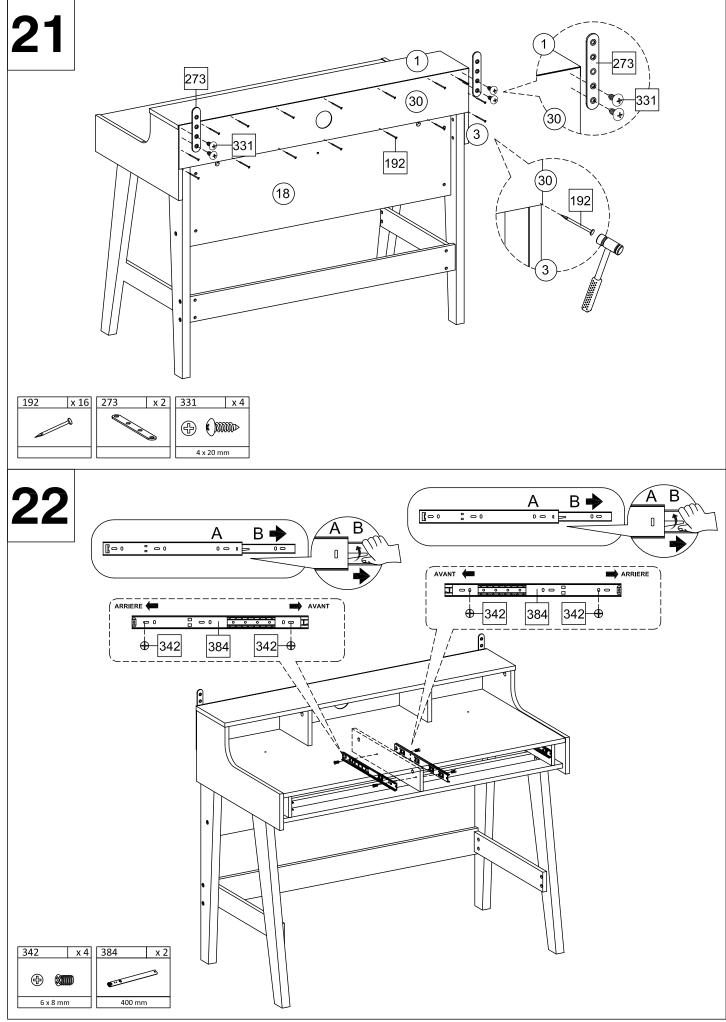

| No. | Taille             | Qté   | Ctn no. | No. | Taille             | Qté | Ctn no. | No. | Taille               | Qté | Ctn no. |
|-----|--------------------|-------|---------|-----|--------------------|-----|---------|-----|----------------------|-----|---------|
| No. | Size               | Qty   | Ctn no. | No. | Size               | Qty | Ctn no. | No. | Size                 | Qty | Ctn no. |
| 1   | 1110 x 190 x 15 mm | 1     | 1       | 11  | 1016 x 55 x 23 mm  | 1   | 1       | 21  | 271 x 112 x 12 mm    | 2   | 1       |
| 2   | 1076 x 548 x 15 mm | 1     | 1       | 12  | 1016 x 90 x 15 mm  | 1   | 1       | 22  | 282 x 149.5 x 2.5 mm | 2   | 1       |
| 3   | 550 x 250 x 15 mm  | 1     | 1       | 13  | 453 x 70 x 15 mm   | 2   | 1       | 23  | 396 x 62 x 12 mm     | 2   | 1       |
| 4   | 550 x 250 x 15 mm  | 1     | 1       | 14  | 741 x 95 x 30 mm   | 1   | 1       | 24  | 396 x 62 x 12 mm     | 2   | 1       |
| 5   | 124 x 188 x 15 mm  | 1     | 1       | 15  | 741 x 95 x 30 mm   | 1   | 1       | 25  | 446 x 60 x 12 mm     | 2   | 1       |
| 6   | 124 x 188 x 15 mm  | 1     | 1       | 16  | 770 x 95 x 30 mm   | 1   | 1       | 26  | 469 x 401 x 2.5 mm   | 2   | 1       |
| 7   | 477 x 79 x 12 mm   | 1     | 1       | 17  | 770 x 95 x 30 mm   | 1   | 1       | 27  | 296 x 119 x 15 mm    | 2   | 1       |
| 8   | 478 x 80 x 12 mm   | 1     | 1       | 18  | 1016 x 296 x 15 mm | 1   | 1       | 28  | 533 x 108 x 15 mm    | 1   | 1       |
| 9   | 477 x 79 x 12 mm   | 1     | 1       | 19  | 150 x 114 x 12 mm  | 2   | 1       | 29  | 533 x 108 x 15 mm    | 1   | 1       |
| 10  | 1076 x 75 x 15 mm  | 1     | 1       | 20  | 150 x 114 x 12 mm  | 2   | 1       | 30  | 1105 x 154 x 2.5 mm  | 1   | 1       |
| Qu  | incailleries/Harc  | lware |         |     |                    |     |         | 1   |                      |     |         |

| 102 x 30                                                                                                                                             | 103 x 20             | 116 x 28             | 119 x 34           | 192 x 36                                         | ] [197   x                 | 1 200 x 10  | 207 x 34               | 228 x 4   |  |
|------------------------------------------------------------------------------------------------------------------------------------------------------|----------------------|----------------------|--------------------|--------------------------------------------------|----------------------------|-------------|------------------------|-----------|--|
| 4 8                                                                                                                                                  | $ \mathbf{F} $       |                      |                    |                                                  |                            | $( \cdot )$ | (+) <b>()</b> ======== | 0         |  |
| 7.5 x 32 mm                                                                                                                                          | 15 x 12 mm           | 6 x 32 mm            | 8 x 32 mm          |                                                  |                            | 12 x 10 mm  | 10 x 33.5 mm           | 6 x 60 mm |  |
| 273 x 2                                                                                                                                              | 330 x 4              | 331 x 4              | 342 x 16           | 347 x 2                                          | 355 x 2<br>Cher<br>Ø 20 mm |             | 389 x 4                |           |  |
| TEMPS DE MONTAGE: 60 MINUTE<br>SET-UP TIME: 60 MINUTE                                                                                                |                      |                      |                    |                                                  |                            |             |                        |           |  |
| NOMBRE DE PERSONNES: 02<br>NUMBER OF PERSONS: 02<br>POUR L'ENTRETIEN, UN CHIFFON DOUX SUFFIRA.<br>FOR GENERAL CARE, A PIECE OF CLOTH WILL BE ENOUGH. |                      |                      |                    |                                                  |                            |             |                        |           |  |
| SAV / Spareparts       2099901447432                                                                                                                 |                      |                      |                    |                                                  |                            |             |                        |           |  |
| (No. / Nr ) x (Qté/C                                                                                                                                 | tty)                 |                      |                    | 1                                                |                            |             |                        |           |  |
| 102 X 30<br>103 X 20                                                                                                                                 | 119 X 34<br>192 X 36 | 200 X 10<br>207 X 34 | 273 X 2<br>330 X 4 | 342       X       16         347       X       2 | 389 X 4                    |             |                        |           |  |