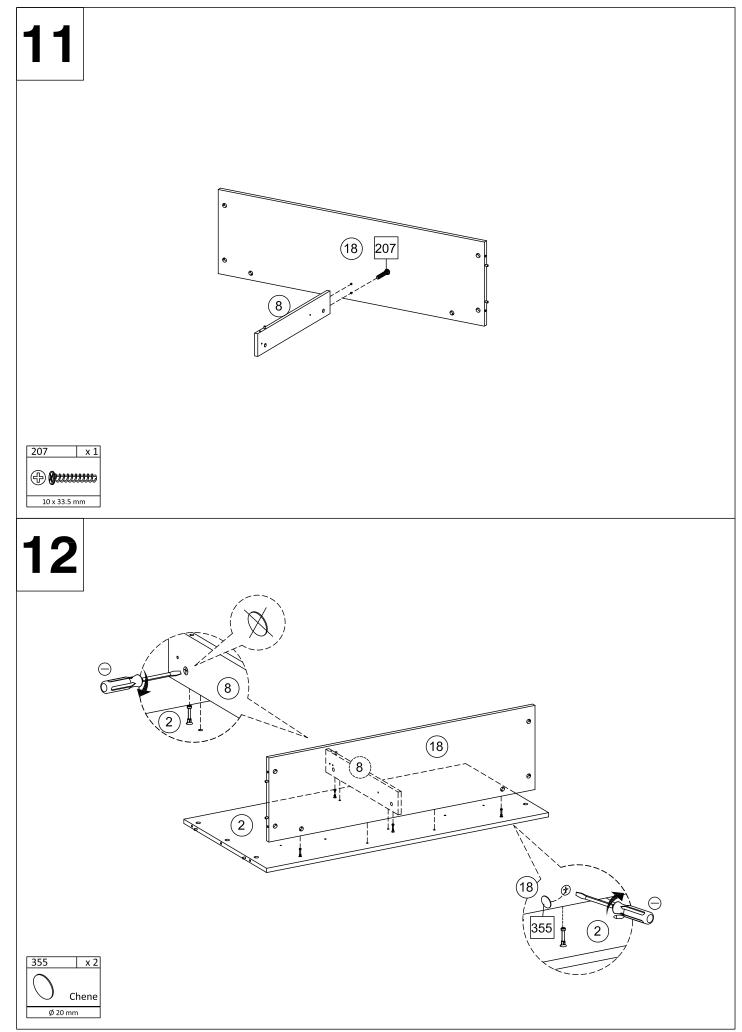

| No. | Taille             | Qté   | Ctn no. | No. | Taille             | Qté | Ctn no. | No. | Taille               | Qté | Ctn no. |
|-----|--------------------|-------|---------|-----|--------------------|-----|---------|-----|----------------------|-----|---------|
| No. | Size               | Qty   | Ctn no. | No. | Size               | Qty | Ctn no. | No. | Size                 | Qty | Ctn no. |
| 1   | 1110 x 190 x 15 mm | 1     | 1       | 11  | 1016 x 55 x 23 mm  | 1   | 1       | 21  | 271 x 112 x 12 mm    | 2   | 1       |
| 2   | 1076 x 548 x 15 mm | 1     | 1       | 12  | 1016 x 90 x 15 mm  | 1   | 1       | 22  | 282 x 149.5 x 2.5 mm | 2   | 1       |
| 3   | 550 x 250 x 15 mm  | 1     | 1       | 13  | 453 x 70 x 15 mm   | 2   | 1       | 23  | 396 x 62 x 12 mm     | 2   | 1       |
| 4   | 550 x 250 x 15 mm  | 1     | 1       | 14  | 741 x 95 x 30 mm   | 1   | 1       | 24  | 396 x 62 x 12 mm     | 2   | 1       |
| 5   | 124 x 188 x 15 mm  | 1     | 1       | 15  | 741 x 95 x 30 mm   | 1   | 1       | 25  | 446 x 60 x 12 mm     | 2   | 1       |
| 6   | 124 x 188 x 15 mm  | 1     | 1       | 16  | 770 x 95 x 30 mm   | 1   | 1       | 26  | 469 x 401 x 2.5 mm   | 2   | 1       |
| 7   | 477 x 79 x 12 mm   | 1     | 1       | 17  | 770 x 95 x 30 mm   | 1   | 1       | 27  | 296 x 119 x 15 mm    | 2   | 1       |
| 8   | 478 x 80 x 12 mm   | 1     | 1       | 18  | 1016 x 296 x 15 mm | 1   | 1       | 28  | 533 x 108 x 15 mm    | 1   | 1       |
| 9   | 477 x 79 x 12 mm   | 1     | 1       | 19  | 150 x 114 x 12 mm  | 2   | 1       | 29  | 533 x 108 x 15 mm    | 1   | 1       |
| 10  | 1076 x 75 x 15 mm  | 1     | 1       | 20  | 150 x 114 x 12 mm  | 2   | 1       | 30  | 1105 x 154 x 2.5 mm  | 1   | 1       |
| Qu  | incailleries/Harc  | lware |         |     |                    |     |         | 1   |                      |     |         |

| 102 x 30                                                                                                                                             | 103 x 20             | 116 x 28             | 119 x 34           | 192 x 36                                         | ] [197   x                 | 1 200 x 10  | 207 x 34               | 228 x 4   |  |
|------------------------------------------------------------------------------------------------------------------------------------------------------|----------------------|----------------------|--------------------|--------------------------------------------------|----------------------------|-------------|------------------------|-----------|--|
| 4 8                                                                                                                                                  | $ \mathbf{F} $       |                      |                    |                                                  |                            | $( \cdot )$ | (+) <b>()</b> ======== | 0         |  |
| 7.5 x 32 mm                                                                                                                                          | 15 x 12 mm           | 6 x 32 mm            | 8 x 32 mm          |                                                  |                            | 12 x 10 mm  | 10 x 33.5 mm           | 6 x 60 mm |  |
| 273 x 2                                                                                                                                              | 330 x 4              | 331 x 4              | 342 x 16           | 347 x 2                                          | 355 x 2<br>Cher<br>Ø 20 mm |             | 389 x 4                |           |  |
| TEMPS DE MONTAGE: 60 MINUTE<br>SET-UP TIME: 60 MINUTE                                                                                                |                      |                      |                    |                                                  |                            |             |                        |           |  |
| NOMBRE DE PERSONNES: 02<br>NUMBER OF PERSONS: 02<br>POUR L'ENTRETIEN, UN CHIFFON DOUX SUFFIRA.<br>FOR GENERAL CARE, A PIECE OF CLOTH WILL BE ENOUGH. |                      |                      |                    |                                                  |                            |             |                        |           |  |
| SAV / Spareparts       2099901447432                                                                                                                 |                      |                      |                    |                                                  |                            |             |                        |           |  |
| (No. / Nr ) x (Qté/C                                                                                                                                 | tty)                 |                      |                    | 1                                                |                            |             |                        |           |  |
| 102 X 30<br>103 X 20                                                                                                                                 | 119 X 34<br>192 X 36 | 200 X 10<br>207 X 34 | 273 X 2<br>330 X 4 | 342       X       16         347       X       2 | 389 X 4                    |             |                        |           |  |