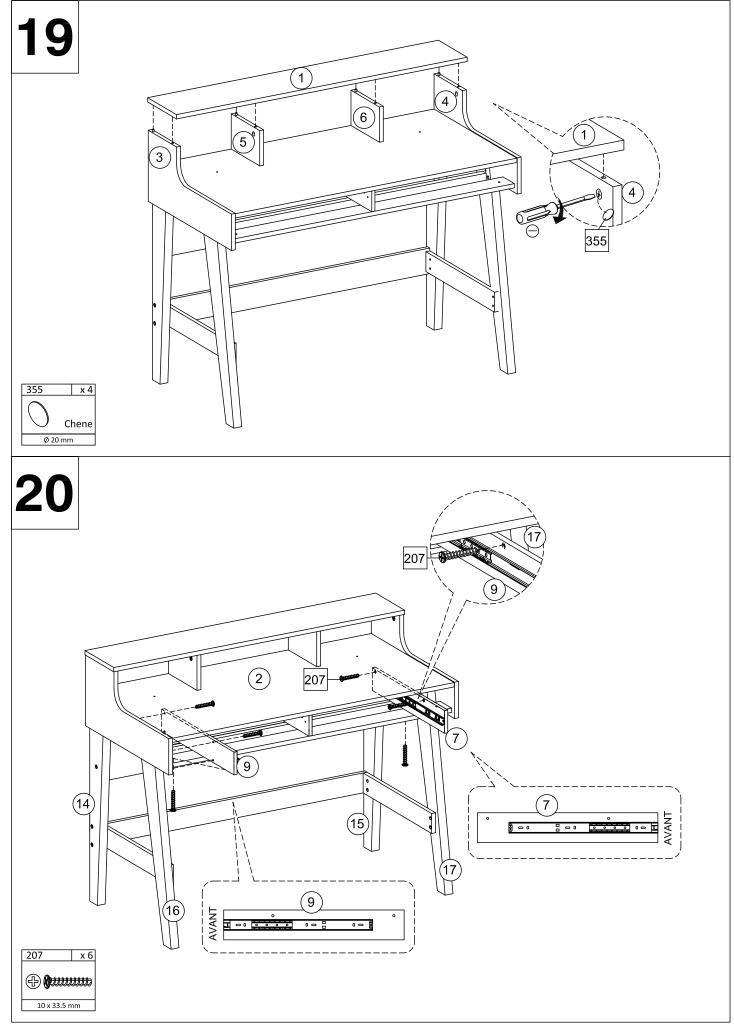

| No. | Taille             | Qté   | Ctn no. | No. | Taille             | Qté | Ctn no. | No. | Taille               | Qté | Ctn no. |
|-----|--------------------|-------|---------|-----|--------------------|-----|---------|-----|----------------------|-----|---------|
| No. | Size               | Qty   | Ctn no. | No. | Size               | Qty | Ctn no. | No. | Size                 | Qty | Ctn no. |
| 1   | 1110 x 190 x 15 mm | 1     | 1       | 11  | 1016 x 55 x 23 mm  | 1   | 1       | 21  | 271 x 112 x 12 mm    | 2   | 1       |
| 2   | 1076 x 548 x 15 mm | 1     | 1       | 12  | 1016 x 90 x 15 mm  | 1   | 1       | 22  | 282 x 149.5 x 2.5 mm | 2   | 1       |
| 3   | 550 x 250 x 15 mm  | 1     | 1       | 13  | 453 x 70 x 15 mm   | 2   | 1       | 23  | 396 x 62 x 12 mm     | 2   | 1       |
| 4   | 550 x 250 x 15 mm  | 1     | 1       | 14  | 741 x 95 x 30 mm   | 1   | 1       | 24  | 396 x 62 x 12 mm     | 2   | 1       |
| 5   | 124 x 188 x 15 mm  | 1     | 1       | 15  | 741 x 95 x 30 mm   | 1   | 1       | 25  | 446 x 60 x 12 mm     | 2   | 1       |
| 6   | 124 x 188 x 15 mm  | 1     | 1       | 16  | 770 x 95 x 30 mm   | 1   | 1       | 26  | 469 x 401 x 2.5 mm   | 2   | 1       |
| 7   | 477 x 79 x 12 mm   | 1     | 1       | 17  | 770 x 95 x 30 mm   | 1   | 1       | 27  | 296 x 119 x 15 mm    | 2   | 1       |
| 8   | 478 x 80 x 12 mm   | 1     | 1       | 18  | 1016 x 296 x 15 mm | 1   | 1       | 28  | 533 x 108 x 15 mm    | 1   | 1       |
| 9   | 477 x 79 x 12 mm   | 1     | 1       | 19  | 150 x 114 x 12 mm  | 2   | 1       | 29  | 533 x 108 x 15 mm    | 1   | 1       |
| 10  | 1076 x 75 x 15 mm  | 1     | 1       | 20  | 150 x 114 x 12 mm  | 2   | 1       | 30  | 1105 x 154 x 2.5 mm  | 1   | 1       |
| Qu  | incailleries/Harc  | lware |         |     |                    |     |         | 1   |                      |     |         |

| 102 x 30                                                                                                                                             | 103 x 20             | 116 x 28             | 119 x 34           | 192 x 36                                         | ] [197   x                 | 1 200 x 10  | 207 x 34               | 228 x 4   |  |
|------------------------------------------------------------------------------------------------------------------------------------------------------|----------------------|----------------------|--------------------|--------------------------------------------------|----------------------------|-------------|------------------------|-----------|--|
| 4 8                                                                                                                                                  | $ \mathbf{F} $       |                      |                    |                                                  |                            | $( \cdot )$ | (+) <b>()</b> ======== | 0         |  |
| 7.5 x 32 mm                                                                                                                                          | 15 x 12 mm           | 6 x 32 mm            | 8 x 32 mm          |                                                  |                            | 12 x 10 mm  | 10 x 33.5 mm           | 6 x 60 mm |  |
| 273 x 2                                                                                                                                              | 330 x 4              | 331 x 4              | 342 x 16           | 347 x 2                                          | 355 x 2<br>Cher<br>Ø 20 mm |             | 389 x 4                |           |  |
| TEMPS DE MONTAGE: 60 MINUTE<br>SET-UP TIME: 60 MINUTE                                                                                                |                      |                      |                    |                                                  |                            |             |                        |           |  |
| NOMBRE DE PERSONNES: 02<br>NUMBER OF PERSONS: 02<br>POUR L'ENTRETIEN, UN CHIFFON DOUX SUFFIRA.<br>FOR GENERAL CARE, A PIECE OF CLOTH WILL BE ENOUGH. |                      |                      |                    |                                                  |                            |             |                        |           |  |
| SAV / Spareparts       2099901447432                                                                                                                 |                      |                      |                    |                                                  |                            |             |                        |           |  |
| (No. / Nr ) x (Qté/C                                                                                                                                 | tty)                 |                      |                    | 1                                                |                            |             |                        |           |  |
| 102 X 30<br>103 X 20                                                                                                                                 | 119 X 34<br>192 X 36 | 200 X 10<br>207 X 34 | 273 X 2<br>330 X 4 | 342       X       16         347       X       2 | 389 X 4                    |             |                        |           |  |