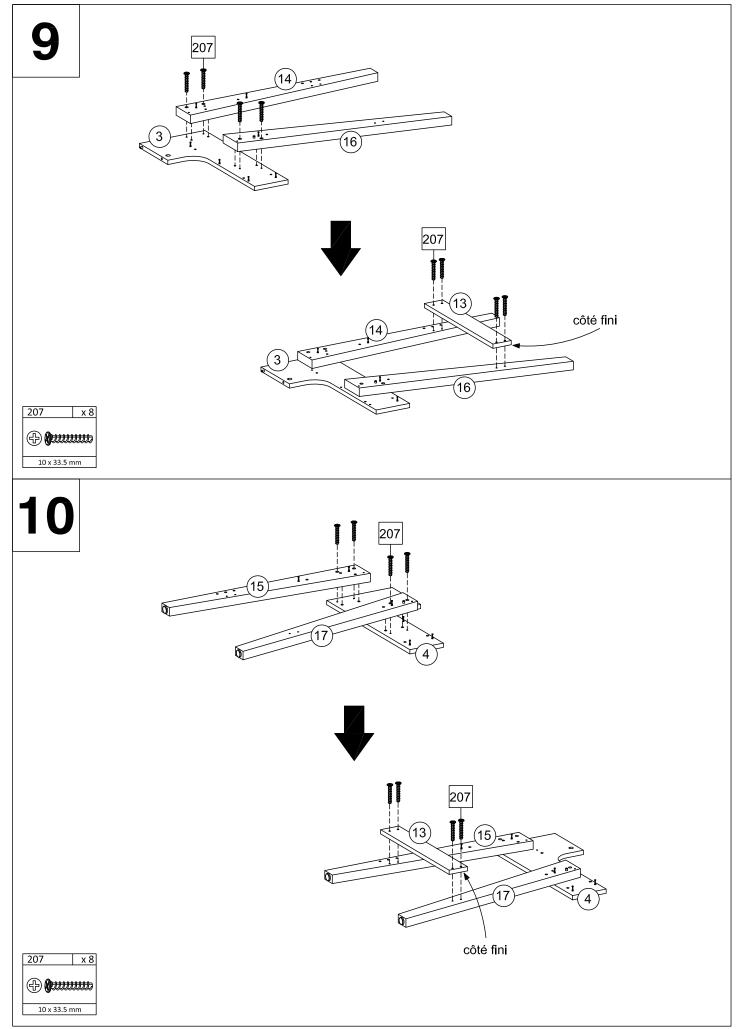

| No. | Taille             | Qté   | Ctn no. | No. | Taille             | Qté | Ctn no. | No. | Taille               | Qté | Ctn no. |
|-----|--------------------|-------|---------|-----|--------------------|-----|---------|-----|----------------------|-----|---------|
| No. | Size               | Qty   | Ctn no. | No. | Size               | Qty | Ctn no. | No. | Size                 | Qty | Ctn no. |
| 1   | 1110 x 190 x 15 mm | 1     | 1       | 11  | 1016 x 55 x 23 mm  | 1   | 1       | 21  | 271 x 112 x 12 mm    | 2   | 1       |
| 2   | 1076 x 548 x 15 mm | 1     | 1       | 12  | 1016 x 90 x 15 mm  | 1   | 1       | 22  | 282 x 149.5 x 2.5 mm | 2   | 1       |
| 3   | 550 x 250 x 15 mm  | 1     | 1       | 13  | 453 x 70 x 15 mm   | 2   | 1       | 23  | 396 x 62 x 12 mm     | 2   | 1       |
| 4   | 550 x 250 x 15 mm  | 1     | 1       | 14  | 741 x 95 x 30 mm   | 1   | 1       | 24  | 396 x 62 x 12 mm     | 2   | 1       |
| 5   | 124 x 188 x 15 mm  | 1     | 1       | 15  | 741 x 95 x 30 mm   | 1   | 1       | 25  | 446 x 60 x 12 mm     | 2   | 1       |
| 6   | 124 x 188 x 15 mm  | 1     | 1       | 16  | 770 x 95 x 30 mm   | 1   | 1       | 26  | 469 x 401 x 2.5 mm   | 2   | 1       |
| 7   | 477 x 79 x 12 mm   | 1     | 1       | 17  | 770 x 95 x 30 mm   | 1   | 1       | 27  | 296 x 119 x 15 mm    | 2   | 1       |
| 8   | 478 x 80 x 12 mm   | 1     | 1       | 18  | 1016 x 296 x 15 mm | 1   | 1       | 28  | 533 x 108 x 15 mm    | 1   | 1       |
| 9   | 477 x 79 x 12 mm   | 1     | 1       | 19  | 150 x 114 x 12 mm  | 2   | 1       | 29  | 533 x 108 x 15 mm    | 1   | 1       |
| 10  | 1076 x 75 x 15 mm  | 1     | 1       | 20  | 150 x 114 x 12 mm  | 2   | 1       | 30  | 1105 x 154 x 2.5 mm  | 1   | 1       |
| Qu  | incailleries/Harc  | lware |         |     |                    |     |         | 1   |                      |     |         |

| 102 x 30                                                                                                                                             | 103 x 20             | 116 x 28             | 119 x 34           | 192 x 36                                         | ] [197   x                 | 1 200 x 10  | 207 x 34               | 228 x 4   |  |
|------------------------------------------------------------------------------------------------------------------------------------------------------|----------------------|----------------------|--------------------|--------------------------------------------------|----------------------------|-------------|------------------------|-----------|--|
| 4 8                                                                                                                                                  | $ \mathbf{F} $       |                      |                    |                                                  |                            | $( \cdot )$ | (+) <b>()</b> ======== | 0         |  |
| 7.5 x 32 mm                                                                                                                                          | 15 x 12 mm           | 6 x 32 mm            | 8 x 32 mm          |                                                  |                            | 12 x 10 mm  | 10 x 33.5 mm           | 6 x 60 mm |  |
| 273 x 2                                                                                                                                              | 330 x 4              | 331 x 4              | 342 x 16           | 347 x 2                                          | 355 x 2<br>Cher<br>Ø 20 mm |             | 389 x 4                |           |  |
| TEMPS DE MONTAGE: 60 MINUTE<br>SET-UP TIME: 60 MINUTE                                                                                                |                      |                      |                    |                                                  |                            |             |                        |           |  |
| NOMBRE DE PERSONNES: 02<br>NUMBER OF PERSONS: 02<br>POUR L'ENTRETIEN, UN CHIFFON DOUX SUFFIRA.<br>FOR GENERAL CARE, A PIECE OF CLOTH WILL BE ENOUGH. |                      |                      |                    |                                                  |                            |             |                        |           |  |
| SAV / Spareparts       2099901447432                                                                                                                 |                      |                      |                    |                                                  |                            |             |                        |           |  |
| (No. / Nr ) x (Qté/C                                                                                                                                 | tty)                 |                      |                    | 1                                                |                            |             |                        |           |  |
| 102 X 30<br>103 X 20                                                                                                                                 | 119 X 34<br>192 X 36 | 200 X 10<br>207 X 34 | 273 X 2<br>330 X 4 | 342       X       16         347       X       2 | 389 X 4                    |             |                        |           |  |