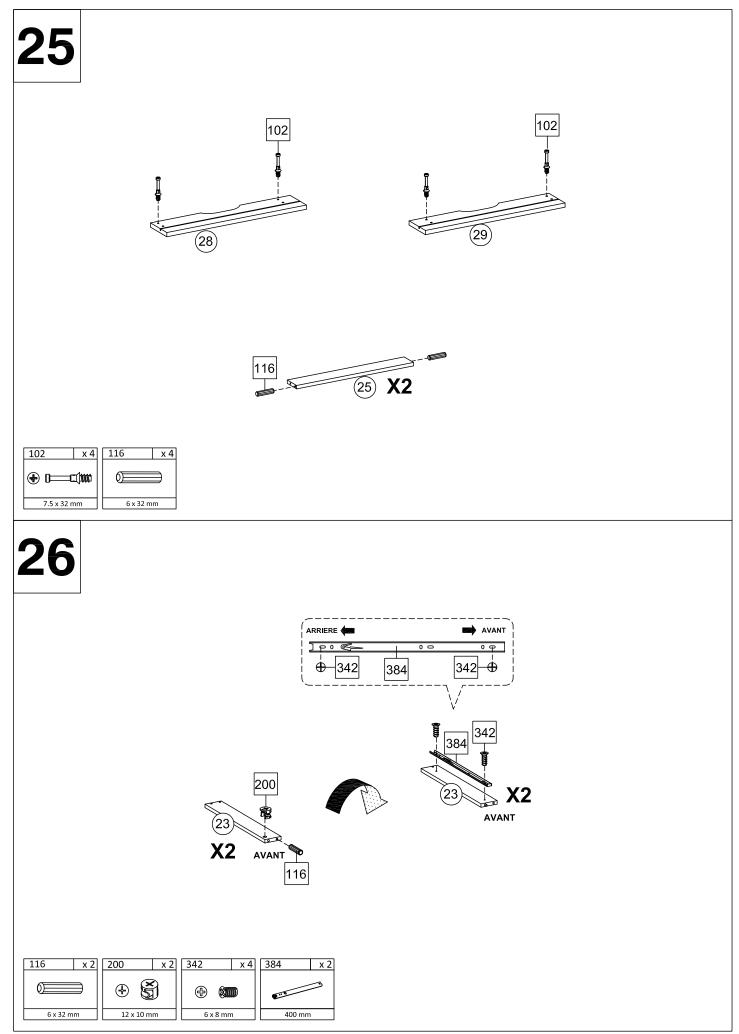

| No. | Taille             | Qté   | Ctn no. | No. | Taille             | Qté | Ctn no. | No. | Taille               | Qté | Ctn no. |
|-----|--------------------|-------|---------|-----|--------------------|-----|---------|-----|----------------------|-----|---------|
| No. | Size               | Qty   | Ctn no. | No. | Size               | Qty | Ctn no. | No. | Size                 | Qty | Ctn no. |
| 1   | 1110 x 190 x 15 mm | 1     | 1       | 11  | 1016 x 55 x 23 mm  | 1   | 1       | 21  | 271 x 112 x 12 mm    | 2   | 1       |
| 2   | 1076 x 548 x 15 mm | 1     | 1       | 12  | 1016 x 90 x 15 mm  | 1   | 1       | 22  | 282 x 149.5 x 2.5 mm | 2   | 1       |
| 3   | 550 x 250 x 15 mm  | 1     | 1       | 13  | 453 x 70 x 15 mm   | 2   | 1       | 23  | 396 x 62 x 12 mm     | 2   | 1       |
| 4   | 550 x 250 x 15 mm  | 1     | 1       | 14  | 741 x 95 x 30 mm   | 1   | 1       | 24  | 396 x 62 x 12 mm     | 2   | 1       |
| 5   | 124 x 188 x 15 mm  | 1     | 1       | 15  | 741 x 95 x 30 mm   | 1   | 1       | 25  | 446 x 60 x 12 mm     | 2   | 1       |
| 6   | 124 x 188 x 15 mm  | 1     | 1       | 16  | 770 x 95 x 30 mm   | 1   | 1       | 26  | 469 x 401 x 2.5 mm   | 2   | 1       |
| 7   | 477 x 79 x 12 mm   | 1     | 1       | 17  | 770 x 95 x 30 mm   | 1   | 1       | 27  | 296 x 119 x 15 mm    | 2   | 1       |
| 8   | 478 x 80 x 12 mm   | 1     | 1       | 18  | 1016 x 296 x 15 mm | 1   | 1       | 28  | 533 x 108 x 15 mm    | 1   | 1       |
| 9   | 477 x 79 x 12 mm   | 1     | 1       | 19  | 150 x 114 x 12 mm  | 2   | 1       | 29  | 533 x 108 x 15 mm    | 1   | 1       |
| 10  | 1076 x 75 x 15 mm  | 1     | 1       | 20  | 150 x 114 x 12 mm  | 2   | 1       | 30  | 1105 x 154 x 2.5 mm  | 1   | 1       |
| Qu  | incailleries/Harc  | lware |         |     |                    |     |         | 1   |                      |     |         |

| 102 x 30                                                                                                                                             | 103 x 20             | 116 x 28             | 119 x 34           | 192 x 36                                         | ] [197   x                 | 1 200 x 10  | 207 x 34               | 228 x 4   |  |
|------------------------------------------------------------------------------------------------------------------------------------------------------|----------------------|----------------------|--------------------|--------------------------------------------------|----------------------------|-------------|------------------------|-----------|--|
| 4 8                                                                                                                                                  | $ \mathbf{F} $       |                      |                    |                                                  |                            | $( \cdot )$ | (+) <b>()</b> ======== | 0         |  |
| 7.5 x 32 mm                                                                                                                                          | 15 x 12 mm           | 6 x 32 mm            | 8 x 32 mm          |                                                  |                            | 12 x 10 mm  | 10 x 33.5 mm           | 6 x 60 mm |  |
| 273 x 2                                                                                                                                              | 330 x 4              | 331 x 4              | 342 x 16           | 347 x 2                                          | 355 x 2<br>Cher<br>Ø 20 mm |             | 389 x 4                |           |  |
| TEMPS DE MONTAGE: 60 MINUTE<br>SET-UP TIME: 60 MINUTE                                                                                                |                      |                      |                    |                                                  |                            |             |                        |           |  |
| NOMBRE DE PERSONNES: 02<br>NUMBER OF PERSONS: 02<br>POUR L'ENTRETIEN, UN CHIFFON DOUX SUFFIRA.<br>FOR GENERAL CARE, A PIECE OF CLOTH WILL BE ENOUGH. |                      |                      |                    |                                                  |                            |             |                        |           |  |
| SAV / Spareparts       2099901447432                                                                                                                 |                      |                      |                    |                                                  |                            |             |                        |           |  |
| (No. / Nr ) x (Qté/C                                                                                                                                 | tty)                 |                      |                    | 1                                                |                            |             |                        |           |  |
| 102 X 30<br>103 X 20                                                                                                                                 | 119 X 34<br>192 X 36 | 200 X 10<br>207 X 34 | 273 X 2<br>330 X 4 | 342       X       16         347       X       2 | 389 X 4                    |             |                        |           |  |