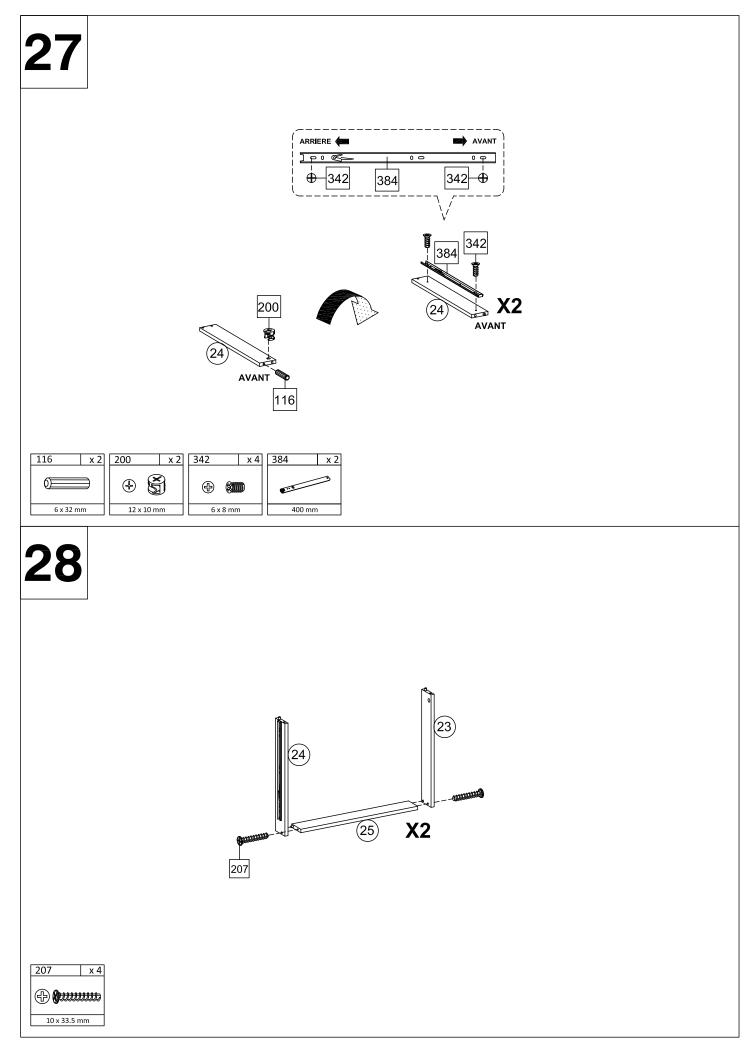

| No. | Taille             | Qté   | Ctn no. | No. | Taille             | Qté | Ctn no. | No. | Taille               | Qté | Ctn no. |
|-----|--------------------|-------|---------|-----|--------------------|-----|---------|-----|----------------------|-----|---------|
| No. | Size               | Qty   | Ctn no. | No. | Size               | Qty | Ctn no. | No. | Size                 | Qty | Ctn no. |
| 1   | 1110 x 190 x 15 mm | 1     | 1       | 11  | 1016 x 55 x 23 mm  | 1   | 1       | 21  | 271 x 112 x 12 mm    | 2   | 1       |
| 2   | 1076 x 548 x 15 mm | 1     | 1       | 12  | 1016 x 90 x 15 mm  | 1   | 1       | 22  | 282 x 149.5 x 2.5 mm | 2   | 1       |
| 3   | 550 x 250 x 15 mm  | 1     | 1       | 13  | 453 x 70 x 15 mm   | 2   | 1       | 23  | 396 x 62 x 12 mm     | 2   | 1       |
| 4   | 550 x 250 x 15 mm  | 1     | 1       | 14  | 741 x 95 x 30 mm   | 1   | 1       | 24  | 396 x 62 x 12 mm     | 2   | 1       |
| 5   | 124 x 188 x 15 mm  | 1     | 1       | 15  | 741 x 95 x 30 mm   | 1   | 1       | 25  | 446 x 60 x 12 mm     | 2   | 1       |
| 6   | 124 x 188 x 15 mm  | 1     | 1       | 16  | 770 x 95 x 30 mm   | 1   | 1       | 26  | 469 x 401 x 2.5 mm   | 2   | 1       |
| 7   | 477 x 79 x 12 mm   | 1     | 1       | 17  | 770 x 95 x 30 mm   | 1   | 1       | 27  | 296 x 119 x 15 mm    | 2   | 1       |
| 8   | 478 x 80 x 12 mm   | 1     | 1       | 18  | 1016 x 296 x 15 mm | 1   | 1       | 28  | 533 x 108 x 15 mm    | 1   | 1       |
| 9   | 477 x 79 x 12 mm   | 1     | 1       | 19  | 150 x 114 x 12 mm  | 2   | 1       | 29  | 533 x 108 x 15 mm    | 1   | 1       |
| 10  | 1076 x 75 x 15 mm  | 1     | 1       | 20  | 150 x 114 x 12 mm  | 2   | 1       | 30  | 1105 x 154 x 2.5 mm  | 1   | 1       |
| Qu  | incailleries/Harc  | lware |         |     |                    |     |         | 1   |                      |     |         |

| 102 x 30                                                                                                                                             | 103 x 20             | 116 x 28             | 119 x 34           | 192 x 36                                         | ] [197   x                 | 1 200 x 10  | 207 x 34               | 228 x 4   |  |
|------------------------------------------------------------------------------------------------------------------------------------------------------|----------------------|----------------------|--------------------|--------------------------------------------------|----------------------------|-------------|------------------------|-----------|--|
| 4 8                                                                                                                                                  | $ \mathbf{F} $       |                      |                    |                                                  |                            | $( \cdot )$ | (+) <b>()</b> ======== | 0         |  |
| 7.5 x 32 mm                                                                                                                                          | 15 x 12 mm           | 6 x 32 mm            | 8 x 32 mm          |                                                  |                            | 12 x 10 mm  | 10 x 33.5 mm           | 6 x 60 mm |  |
| 273 x 2                                                                                                                                              | 330 x 4              | 331 x 4              | 342 x 16           | 347 x 2                                          | 355 x 2<br>Cher<br>Ø 20 mm |             | 389 x 4                |           |  |
| TEMPS DE MONTAGE: 60 MINUTE<br>SET-UP TIME: 60 MINUTE                                                                                                |                      |                      |                    |                                                  |                            |             |                        |           |  |
| NOMBRE DE PERSONNES: 02<br>NUMBER OF PERSONS: 02<br>POUR L'ENTRETIEN, UN CHIFFON DOUX SUFFIRA.<br>FOR GENERAL CARE, A PIECE OF CLOTH WILL BE ENOUGH. |                      |                      |                    |                                                  |                            |             |                        |           |  |
| SAV / Spareparts       2099901447432                                                                                                                 |                      |                      |                    |                                                  |                            |             |                        |           |  |
| (No. / Nr ) x (Qté/C                                                                                                                                 | tty)                 |                      |                    | 1                                                |                            |             |                        |           |  |
| 102 X 30<br>103 X 20                                                                                                                                 | 119 X 34<br>192 X 36 | 200 X 10<br>207 X 34 | 273 X 2<br>330 X 4 | 342       X       16         347       X       2 | 389 X 4                    |             |                        |           |  |