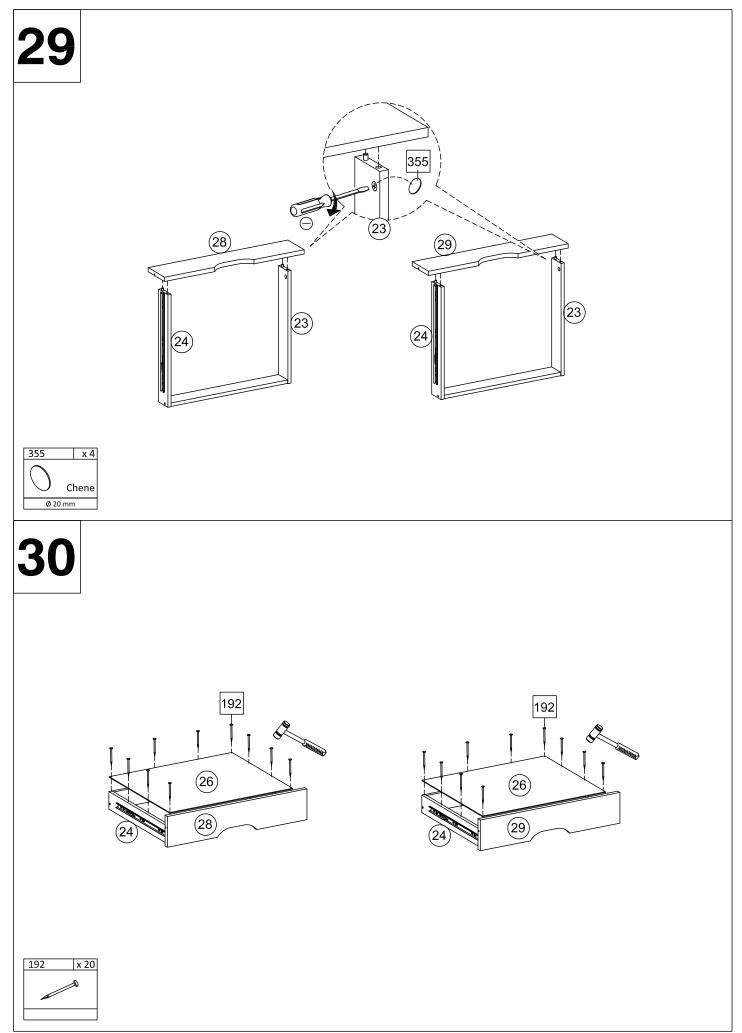

|  |
| (No. / Nr ) x (Qté/C                                                                                                                                 | tty)                 |                      |                    | 1                                                |                            |             |                        |           |  |
| 102 X 30<br>103 X 20                                                                                                                                 | 119 X 34<br>192 X 36 | 200 X 10<br>207 X 34 | 273 X 2<br>330 X 4 | 342       X       16         347       X       2 | 389 X 4                    |             |                        |           |  |

355 X 20

116 X 28

197 X 1

228 X 4

331 X 4



































## FIXATION DU MEUBLE AU MUR

Ce meuble peut représenter un danger pour votre sécurité si sa fixation au mur a été faite de façon incorrecte. Cette fixation doit être rêalisée par une personne compétente qui s'assurera de l'adéquation entre le dispositive de fixation et le mur

## ATTACHMENT OF FURNITURE

This furniture may represent a danger for your security if it's attachment on the wall has been done in an incorrect way. This attachment must be done by a person of the great expertise who will make sure adequacy between the device of fixing and the wall.