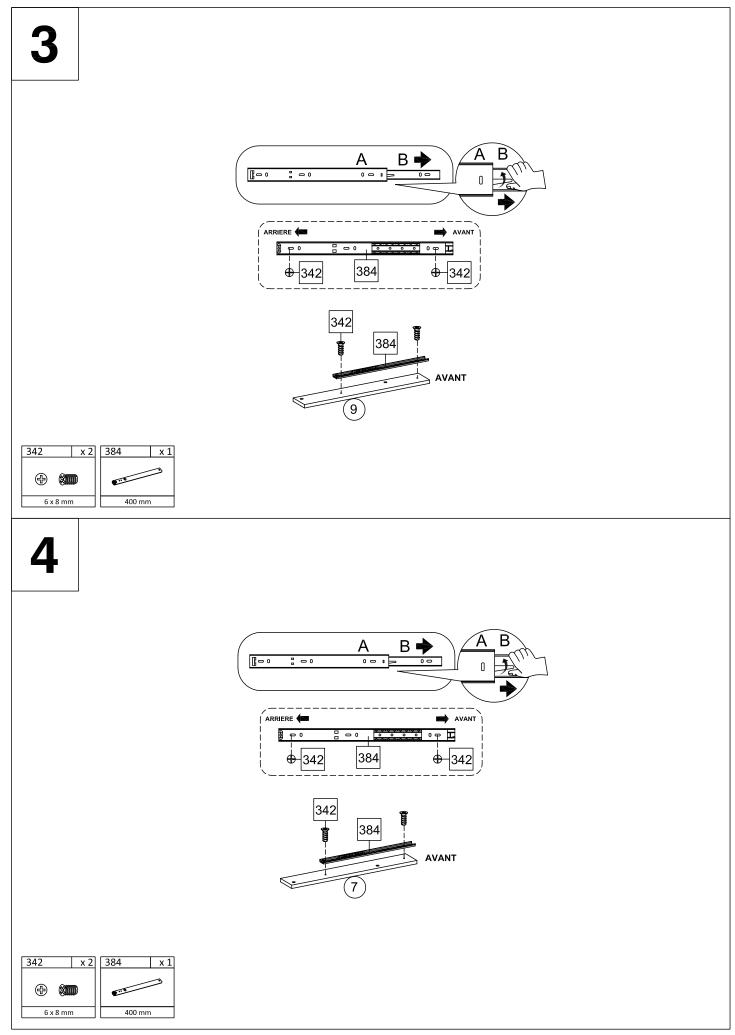

| 102 x 30                                                                                                                                             | 103 x 20             | 116 x 28             | 119 x 34           | 192 x 36                                         | ] [197   x                 | 1 200 x 10  | 207 x 34               | 228 x 4   |  |
|------------------------------------------------------------------------------------------------------------------------------------------------------|----------------------|----------------------|--------------------|--------------------------------------------------|----------------------------|-------------|------------------------|-----------|--|
| 4 8                                                                                                                                                  | $ \mathbf{F} $       |                      |                    |                                                  |                            | $( \cdot )$ | (+) <b>()</b> ======== | 0         |  |
| 7.5 x 32 mm                                                                                                                                          | 15 x 12 mm           | 6 x 32 mm            | 8 x 32 mm          |                                                  |                            | 12 x 10 mm  | 10 x 33.5 mm           | 6 x 60 mm |  |
| 273 x 2                                                                                                                                              | 330 x 4              | 331 x 4              | 342 x 16           | 347 x 2                                          | 355 x 2<br>Cher<br>Ø 20 mm |             | 389 x 4                |           |  |
| TEMPS DE MONTAGE: 60 MINUTE<br>SET-UP TIME: 60 MINUTE                                                                                                |                      |                      |                    |                                                  |                            |             |                        |           |  |
| NOMBRE DE PERSONNES: 02<br>NUMBER OF PERSONS: 02<br>POUR L'ENTRETIEN, UN CHIFFON DOUX SUFFIRA.<br>FOR GENERAL CARE, A PIECE OF CLOTH WILL BE ENOUGH. |                      |                      |                    |                                                  |                            |             |                        |           |  |
| SAV / Spareparts       2099901447432                                                                                                                 |                      |                      |                    |                                                  |                            |             |                        |           |  |
| (No. / Nr ) x (Qté/C                                                                                                                                 | tty)                 |                      |                    | 1                                                |                            |             |                        |           |  |
| 102 X 30<br>103 X 20                                                                                                                                 | 119 X 34<br>192 X 36 | 200 X 10<br>207 X 34 | 273 X 2<br>330 X 4 | 342       X       16         347       X       2 | 389 X 4                    |             |                        |           |  |