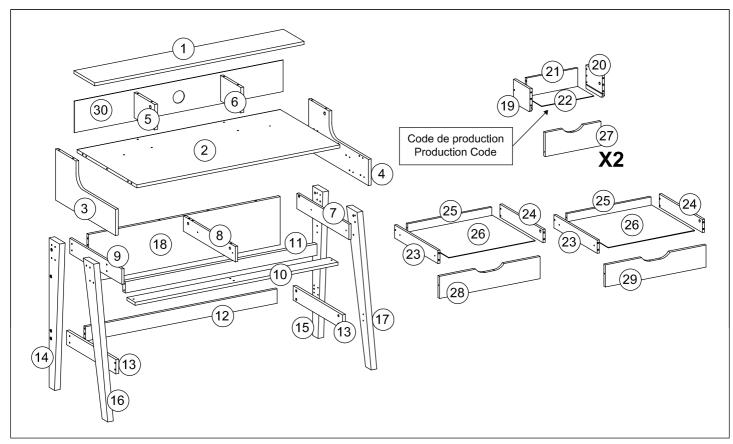

| No. | Taille             | Qté   | Ctn no. | No. | Taille             | Qté | Ctn no. | No. | Taille               | Qté | Ctn no. |
|-----|--------------------|-------|---------|-----|--------------------|-----|---------|-----|----------------------|-----|---------|
| No. | Size               | Qty   | Ctn no. | No. | Size               | Qty | Ctn no. | No. | Size                 | Qty | Ctn no. |
| 1   | 1110 x 190 x 15 mm | 1     | 1       | 11  | 1016 x 55 x 23 mm  | 1   | 1       | 21  | 271 x 112 x 12 mm    | 2   | 1       |
| 2   | 1076 x 548 x 15 mm | 1     | 1       | 12  | 1016 x 90 x 15 mm  | 1   | 1       | 22  | 282 x 149.5 x 2.5 mm | 2   | 1       |
| 3   | 550 x 250 x 15 mm  | 1     | 1       | 13  | 453 x 70 x 15 mm   | 2   | 1       | 23  | 396 x 62 x 12 mm     | 2   | 1       |
| 4   | 550 x 250 x 15 mm  | 1     | 1       | 14  | 741 x 95 x 30 mm   | 1   | 1       | 24  | 396 x 62 x 12 mm     | 2   | 1       |
| 5   | 124 x 188 x 15 mm  | 1     | 1       | 15  | 741 x 95 x 30 mm   | 1   | 1       | 25  | 446 x 60 x 12 mm     | 2   | 1       |
| 6   | 124 x 188 x 15 mm  | 1     | 1       | 16  | 770 x 95 x 30 mm   | 1   | 1       | 26  | 469 x 401 x 2.5 mm   | 2   | 1       |
| 7   | 477 x 79 x 12 mm   | 1     | 1       | 17  | 770 x 95 x 30 mm   | 1   | 1       | 27  | 296 x 119 x 15 mm    | 2   | 1       |
| 8   | 478 x 80 x 12 mm   | 1     | 1       | 18  | 1016 x 296 x 15 mm | 1   | 1       | 28  | 533 x 108 x 15 mm    | 1   | 1       |
| 9   | 477 x 79 x 12 mm   | 1     | 1       | 19  | 150 x 114 x 12 mm  | 2   | 1       | 29  | 533 x 108 x 15 mm    | 1   | 1       |
| 10  | 1076 x 75 x 15 mm  | 1     | 1       | 20  | 150 x 114 x 12 mm  | 2   | 1       | 30  | 1105 x 154 x 2.5 mm  | 1   | 1       |
| Qu  | incailleries/Harc  | lware |         |     |                    |     |         | 1   |                      |     |         |