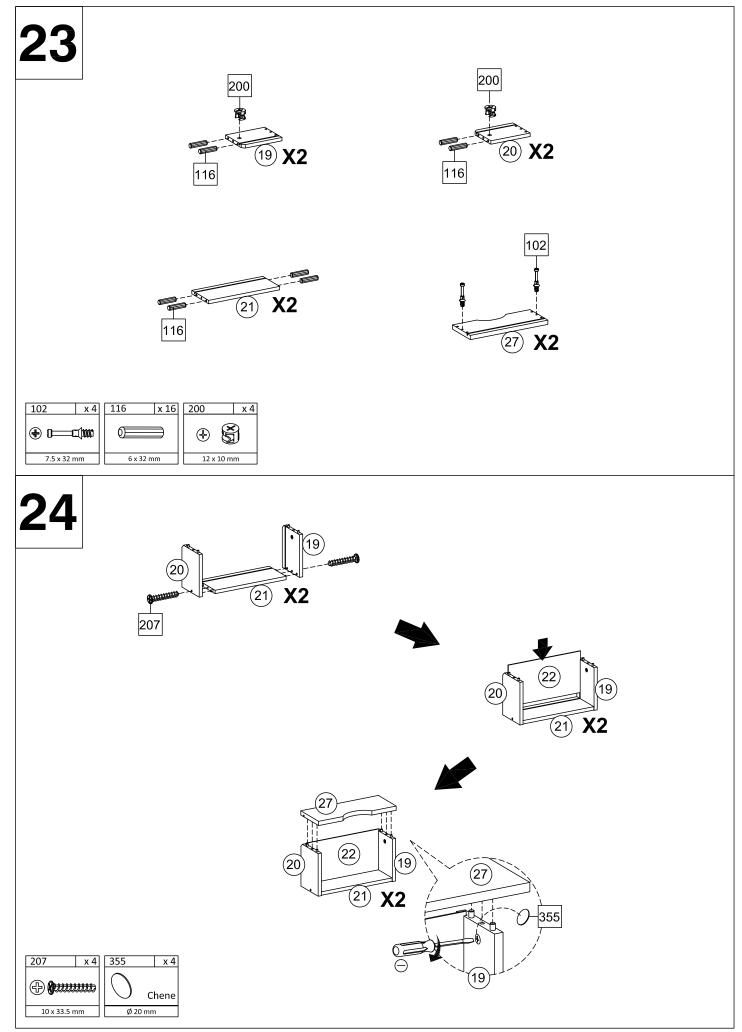

| No. | Taille             | Qté   | Ctn no. | No. | Taille             | Qté | Ctn no. | No. | Taille               | Qté | Ctn no. |
|-----|--------------------|-------|---------|-----|--------------------|-----|---------|-----|----------------------|-----|---------|
| No. | Size               | Qty   | Ctn no. | No. | Size               | Qty | Ctn no. | No. | Size                 | Qty | Ctn no. |
| 1   | 1110 x 190 x 15 mm | 1     | 1       | 11  | 1016 x 55 x 23 mm  | 1   | 1       | 21  | 271 x 112 x 12 mm    | 2   | 1       |
| 2   | 1076 x 548 x 15 mm | 1     | 1       | 12  | 1016 x 90 x 15 mm  | 1   | 1       | 22  | 282 x 149.5 x 2.5 mm | 2   | 1       |
| 3   | 550 x 250 x 15 mm  | 1     | 1       | 13  | 453 x 70 x 15 mm   | 2   | 1       | 23  | 396 x 62 x 12 mm     | 2   | 1       |
| 4   | 550 x 250 x 15 mm  | 1     | 1       | 14  | 741 x 95 x 30 mm   | 1   | 1       | 24  | 396 x 62 x 12 mm     | 2   | 1       |
| 5   | 124 x 188 x 15 mm  | 1     | 1       | 15  | 741 x 95 x 30 mm   | 1   | 1       | 25  | 446 x 60 x 12 mm     | 2   | 1       |
| 6   | 124 x 188 x 15 mm  | 1     | 1       | 16  | 770 x 95 x 30 mm   | 1   | 1       | 26  | 469 x 401 x 2.5 mm   | 2   | 1       |
| 7   | 477 x 79 x 12 mm   | 1     | 1       | 17  | 770 x 95 x 30 mm   | 1   | 1       | 27  | 296 x 119 x 15 mm    | 2   | 1       |
| 8   | 478 x 80 x 12 mm   | 1     | 1       | 18  | 1016 x 296 x 15 mm | 1   | 1       | 28  | 533 x 108 x 15 mm    | 1   | 1       |
| 9   | 477 x 79 x 12 mm   | 1     | 1       | 19  | 150 x 114 x 12 mm  | 2   | 1       | 29  | 533 x 108 x 15 mm    | 1   | 1       |
| 10  | 1076 x 75 x 15 mm  | 1     | 1       | 20  | 150 x 114 x 12 mm  | 2   | 1       | 30  | 1105 x 154 x 2.5 mm  | 1   | 1       |
| Qu  | incailleries/Harc  | lware |         |     |                    |     |         | 1   |                      |     |         |

| 102 x 30                                                                                                                                             | 103 x 20             | 116 x 28             | 119 x 34           | 192 x 36                                         | ] [197   x                 | 1 200 x 10  | 207 x 34               | 228 x 4   |  |
|------------------------------------------------------------------------------------------------------------------------------------------------------|----------------------|----------------------|--------------------|--------------------------------------------------|----------------------------|-------------|------------------------|-----------|--|
| 4 8                                                                                                                                                  | $ \mathbf{F} $       |                      |                    |                                                  |                            | $( \cdot )$ | (+) <b>()</b> ======== | 0         |  |
| 7.5 x 32 mm                                                                                                                                          | 15 x 12 mm           | 6 x 32 mm            | 8 x 32 mm          |                                                  |                            | 12 x 10 mm  | 10 x 33.5 mm           | 6 x 60 mm |  |
| 273 x 2                                                                                                                                              | 330 x 4              | 331 x 4              | 342 x 16           | 347 x 2                                          | 355 x 2<br>Cher<br>Ø 20 mm |             | 389 x 4                |           |  |
| TEMPS DE MONTAGE: 60 MINUTE<br>SET-UP TIME: 60 MINUTE                                                                                                |                      |                      |                    |                                                  |                            |             |                        |           |  |
| NOMBRE DE PERSONNES: 02<br>NUMBER OF PERSONS: 02<br>POUR L'ENTRETIEN, UN CHIFFON DOUX SUFFIRA.<br>FOR GENERAL CARE, A PIECE OF CLOTH WILL BE ENOUGH. |                      |                      |                    |                                                  |                            |             |                        |           |  |
| SAV / Spareparts       2099901447432                                                                                                                 |                      |                      |                    |                                                  |                            |             |                        |           |  |
| (No. / Nr ) x (Qté/C                                                                                                                                 | tty)                 |                      |                    | 1                                                |                            |             |                        |           |  |
| 102 X 30<br>103 X 20                                                                                                                                 | 119 X 34<br>192 X 36 | 200 X 10<br>207 X 34 | 273 X 2<br>330 X 4 | 342       X       16         347       X       2 | 389 X 4                    |             |                        |           |  |