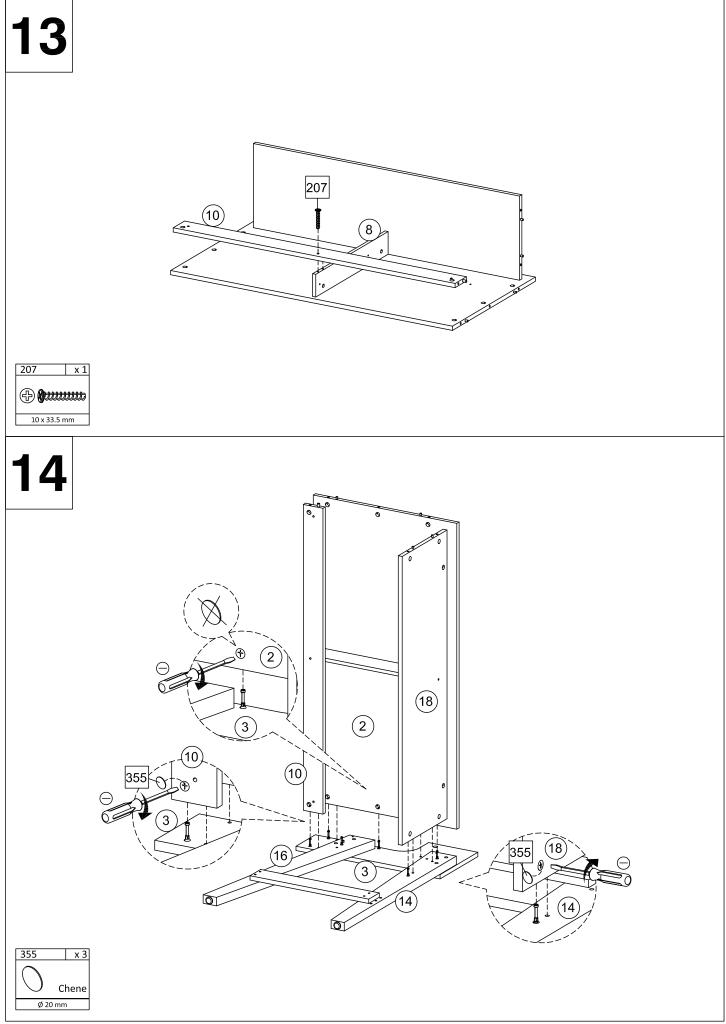

| No. | Taille             | Qté   | Ctn no. | No. | Taille             | Qté | Ctn no. | No. | Taille               | Qté | Ctn no. |
|-----|--------------------|-------|---------|-----|--------------------|-----|---------|-----|----------------------|-----|---------|
| No. | Size               | Qty   | Ctn no. | No. | Size               | Qty | Ctn no. | No. | Size                 | Qty | Ctn no. |
| 1   | 1110 x 190 x 15 mm | 1     | 1       | 11  | 1016 x 55 x 23 mm  | 1   | 1       | 21  | 271 x 112 x 12 mm    | 2   | 1       |
| 2   | 1076 x 548 x 15 mm | 1     | 1       | 12  | 1016 x 90 x 15 mm  | 1   | 1       | 22  | 282 x 149.5 x 2.5 mm | 2   | 1       |
| 3   | 550 x 250 x 15 mm  | 1     | 1       | 13  | 453 x 70 x 15 mm   | 2   | 1       | 23  | 396 x 62 x 12 mm     | 2   | 1       |
| 4   | 550 x 250 x 15 mm  | 1     | 1       | 14  | 741 x 95 x 30 mm   | 1   | 1       | 24  | 396 x 62 x 12 mm     | 2   | 1       |
| 5   | 124 x 188 x 15 mm  | 1     | 1       | 15  | 741 x 95 x 30 mm   | 1   | 1       | 25  | 446 x 60 x 12 mm     | 2   | 1       |
| 6   | 124 x 188 x 15 mm  | 1     | 1       | 16  | 770 x 95 x 30 mm   | 1   | 1       | 26  | 469 x 401 x 2.5 mm   | 2   | 1       |
| 7   | 477 x 79 x 12 mm   | 1     | 1       | 17  | 770 x 95 x 30 mm   | 1   | 1       | 27  | 296 x 119 x 15 mm    | 2   | 1       |
| 8   | 478 x 80 x 12 mm   | 1     | 1       | 18  | 1016 x 296 x 15 mm | 1   | 1       | 28  | 533 x 108 x 15 mm    | 1   | 1       |
| 9   | 477 x 79 x 12 mm   | 1     | 1       | 19  | 150 x 114 x 12 mm  | 2   | 1       | 29  | 533 x 108 x 15 mm    | 1   | 1       |
| 10  | 1076 x 75 x 15 mm  | 1     | 1       | 20  | 150 x 114 x 12 mm  | 2   | 1       | 30  | 1105 x 154 x 2.5 mm  | 1   | 1       |
| Qu  | incailleries/Harc  | lware |         |     |                    |     |         | 1   |                      |     |         |

| 102 x 30                                                                                                                                             | 103 x 20             | 116 x 28             | 119 x 34           | 192 x 36                                         | ] [197   x                 | 1 200 x 10  | 207 x 34               | 228 x 4   |  |
|------------------------------------------------------------------------------------------------------------------------------------------------------|----------------------|----------------------|--------------------|--------------------------------------------------|----------------------------|-------------|------------------------|-----------|--|
| 4 8                                                                                                                                                  | $ \mathbf{F} $       |                      |                    |                                                  |                            | $( \cdot )$ | (+) <b>()</b> ======== | 0         |  |
| 7.5 x 32 mm                                                                                                                                          | 15 x 12 mm           | 6 x 32 mm            | 8 x 32 mm          |                                                  |                            | 12 x 10 mm  | 10 x 33.5 mm           | 6 x 60 mm |  |
| 273 x 2                                                                                                                                              | 330 x 4              | 331 x 4              | 342 x 16           | 347 x 2                                          | 355 x 2<br>Cher<br>Ø 20 mm |             | 389 x 4                |           |  |
| TEMPS DE MONTAGE: 60 MINUTE<br>SET-UP TIME: 60 MINUTE                                                                                                |                      |                      |                    |                                                  |                            |             |                        |           |  |
| NOMBRE DE PERSONNES: 02<br>NUMBER OF PERSONS: 02<br>POUR L'ENTRETIEN, UN CHIFFON DOUX SUFFIRA.<br>FOR GENERAL CARE, A PIECE OF CLOTH WILL BE ENOUGH. |                      |                      |                    |                                                  |                            |             |                        |           |  |
| SAV / Spareparts       2099901447432                                                                                                                 |                      |                      |                    |                                                  |                            |             |                        |           |  |
| (No. / Nr ) x (Qté/C                                                                                                                                 | tty)                 |                      |                    | 1                                                |                            |             |                        |           |  |
| 102 X 30<br>103 X 20                                                                                                                                 | 119 X 34<br>192 X 36 | 200 X 10<br>207 X 34 | 273 X 2<br>330 X 4 | 342       X       16         347       X       2 | 389 X 4                    |             |                        |           |  |